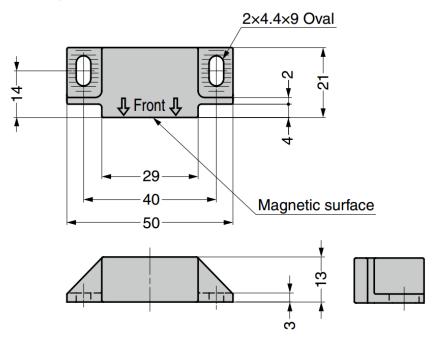

# **GMC-JM50 Sealed Magnetic Catch**

### **Recommended Screws**

 M4 screw, tapping screw nominal 4 (truss or binding head, SUS)

| Part Name | Material  | Colour       |
|-----------|-----------|--------------|
| Body      | РОМ       | White, Black |
| Magnet    | Neodymium | _            |

## Body

| Part No.   | Colour | Magnetic Force |       |
|------------|--------|----------------|-------|
| GMC-JM50WT | White  | 20.4 N         | 2 1.0 |
| GMC-JM50BL | Black  | 29.4 N         | 3 kg  |